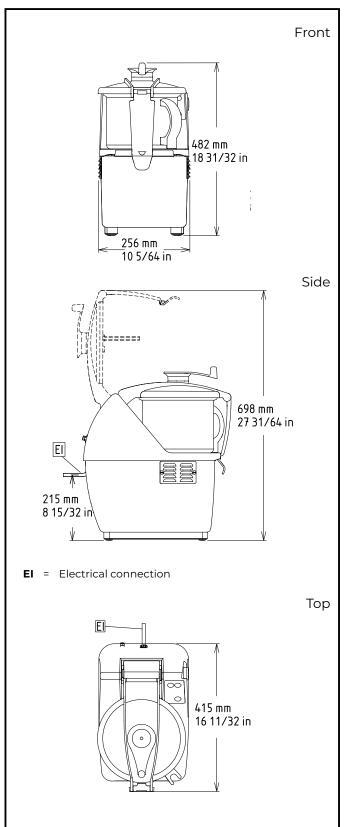

## Vegetable Slicer Cutter-mixer 4.5 l/4.7qt, var. speed, 1000w, nema 5-15p

Electric

Supply voltage: 110-120 V/1N ph/60 Hz

Total Watts: 1 kW

Plug type: USA NEMA 5-15P

Key Information:

External dimensions,

**Width:** 10 1/16" (256 mm)

External dimensions,

**Depth:** 16 5/16" (415 mm)

External dimensions,

 Height:
 19 " (482 mm)

 Shipping width:
 11 13/16" (300 mm)

 Shipping depth:
 23 5/8" (600 mm)

 Shipping height:
 21 5/8" (550 mm)

 Shipping weight:
 55 lbs (25 kg)