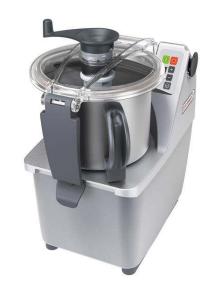

### **Vegetable Slicer** Cutter-mixer 4.5 l/4.7qt, var. speed, 1000w, nema 5-15p

| ITEM # |  |  |
|--------|--|--|
| MODEL# |  |  |
| NAME#  |  |  |
| SIS#   |  |  |
| AIA #  |  |  |

602244 (DK45)

Cutter Mixer, variable speed (300-3700 RPM). Supplied with 4.5 lt/ 4.7 qt stainless steel bowl with clear BPA-free lid, equipped with bowl scraper, fine serrated blade rotor and metal motor housing, 1-1/3 HP

#### **Main Features**

- Emulsifier function (scraper) included as standard.
- All parts in contact with food are removable without the use of tools, completely dismountable and dishwasher safe.
- Pulse function to coarse chopping.
- Base fixed cover for a better handling.
- Capacity: cutter mixer working capacity from 1/3 ounce (100 g) to 4.4 lbs (2 kg), for 50-80 meals per service.

### Construction

- Asynchronous industrial motor with no brushes for high reliability and quiet functioning, stainless steel
- All blades (available on request) are made in stainless steel and dishwasher safe.
- Power: TRK45 1.3 HP.
- Stainless steel bowl has a high chimney to ensure high productivity also when processing liquids (75% of the nominal capacity).
- IPX5 (IP55) flat panel touch-control, watertight panel.
- Compact and portable design.
- Improved ventilation system to manage smoothly heavy duty use.
- Reinforced feet to withstand the repeated handling of the unit.
- Food processing at 10 variable speeds: 300-3700 rpm.